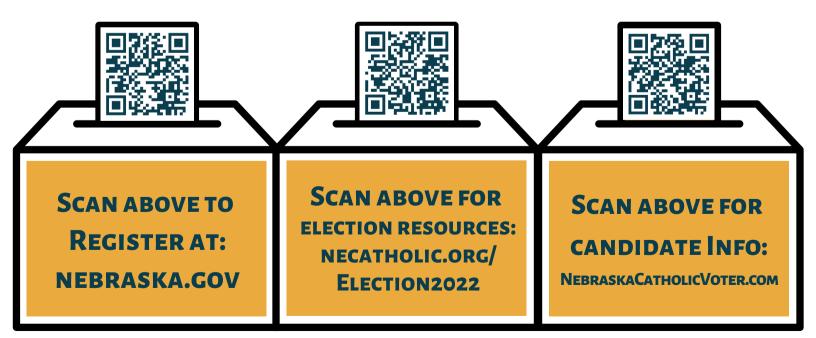

## Online Registration Deadline: Friday, Oct. 21st In-Person Registration Deadline: Friday, Oct. 28th

- You can register online, by mail, or at your local election commission office, among other locations.
- Visit: <u>sos.nebraska.gov</u>